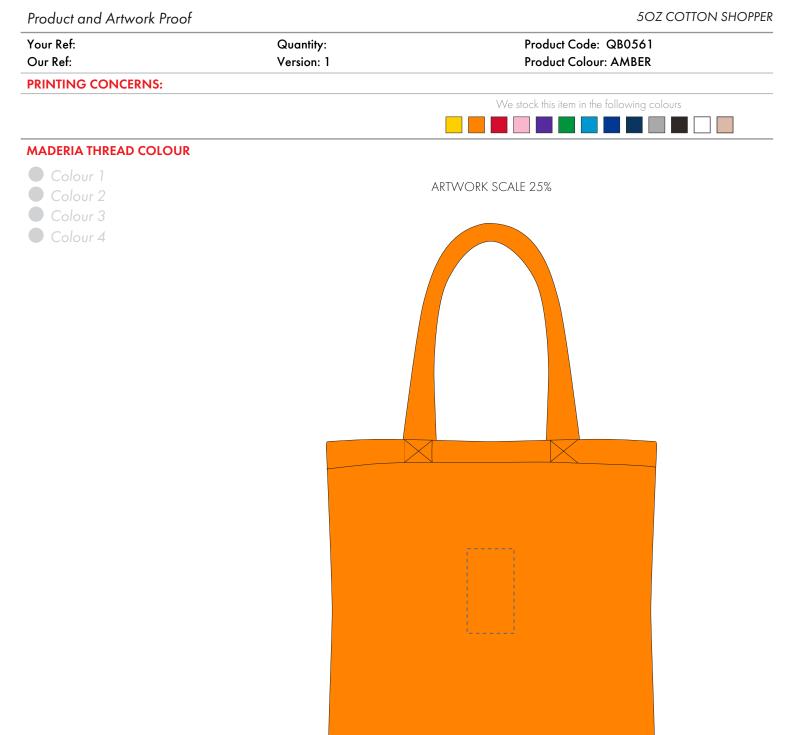

The dashed line is to demonstrate print area and will not appear on your printed item